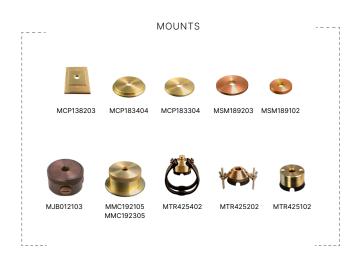

#### MOUNTS

| MJB012103 | Surface Mount J-Box       |
|-----------|---------------------------|
| MSM189102 | 2" Surface Mount          |
| MSM189203 | 3" Surface Mount          |
| MCP183203 | 3-1/2" Cover Plate        |
| MCP183304 | 4" Cover Plate            |
| MCP183404 | 4-1/2" Cover Plate        |
| MMC192105 | 4-1/2" Mount Canopy       |
| MMC192305 | 4-1/2" Power Canopy       |
| MTR425402 | 36" Heavy Duty Tree Strap |
| MTR425102 | Screw-in Tree Mount       |
| MTR425202 | Bolt-on Tree Mount        |