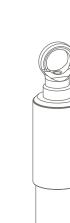

### AGAVE

The Agave is the smallest in our line of diverse LED pendant luminaires. Ideal when used as a discrete light source in tree canopies. Used in strings for subtle illumination of outdoor dining areas or intimate plazas.

- •Cree LED<sup>™</sup> XLAMP<sup>®</sup> High Density (XP-L)
- •Thermally Integrated® w/ Copper Core Technology®
- •Solid brass construction
- ·Ideal for trees, patios and architectural features

#### CONFIGURATOR:

| FIXTURE DIMENSIONS | L7-5/8" x D1-3/8"                     |
|--------------------|---------------------------------------|
| LIGHT SOURCE       | Integrated LED                        |
| COLOR TEMPERATURES | 2700K, 3000K                          |
| WATTAGES           | 3W                                    |
| CRI (RA)           | 80 CRI                                |
| VOLTAGE            | 12V                                   |
| DELIVERED LUMENS   | 180lm (3000K)                         |
| DIMMABLE           | Yes, Dim to <10% via Transformer      |
| DRIVER             | Yes, 12V Integral Constant Current    |
| TRANSFORMER        | 12V AC/DC (Supplied by others)        |
| MOUNT              | Included Safety Cable & 1/2" NPS Ring |
| FINISH             | Included Natural Brass                |
| MATERIAL           | Brass                                 |
| WIRE LENGTH        | 24"                                   |
| LOCATION           | Exterior Wet                          |
| CERTIFICATIONS     | UL, IP66, IP67                        |