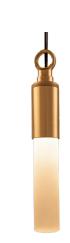

### AGAVE

The Agave is the smallest in our line of diverse LED pendant luminaires. Ideal when used as a discrete light source in tree canopies. Used in strings for subtle illumination of outdoor dining areas or intimate plazas.

- •Cree LED<sup>™</sup> XLAMP<sup>®</sup> High Density (XP-L)
- •Thermally Integrated® w/ Copper Core Technology®
- •Solid brass construction
- ·Ideal for trees, patios and architectural features

#### CONFIGURATOR:

| FIXTURE DIMENSIONS | L7-5/8" x D1-3/8"                     |
|--------------------|---------------------------------------|
| LIGHT SOURCE       | Integrated LED                        |
| COLOR TEMPERATURES | 2700K, 3000K                          |
| WATTAGES           | 3W                                    |
| CRI (RA)           | 80 CRI                                |
| VOLTAGE            | 12V                                   |
| DELIVERED LUMENS   | 180lm (3000K)                         |
| DIMMABLE           | Yes, Dim to <10% via Transformer      |
| DRIVER             | Yes, 12V Integral Constant Current    |
| TRANSFORMER        | 12V AC/DC (Supplied by others)        |
| MOUNT              | Included Safety Cable & 1/2" NPS Ring |
| FINISH             | Included Natural Brass                |
| MATERIAL           | Brass                                 |
| WIRE LENGTH        | 24"                                   |
| LOCATION           | Exterior Wet                          |
| CERTIFICATIONS     | UL, IP66, IP67                        |